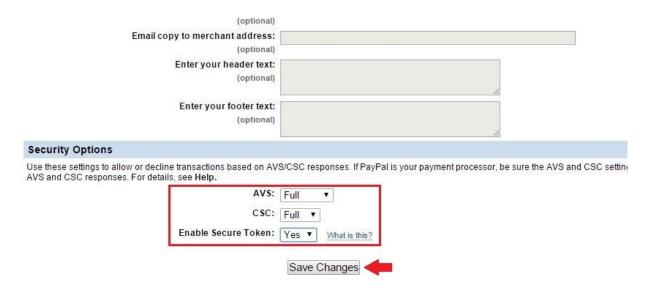

5. Scroll to the bottom and make sure your Security Settings match the ones shown in the image, then click "Save Changes."

Once this is completed, the next step is to customize the layout. This is also located in "Service Settings" under "Customize."