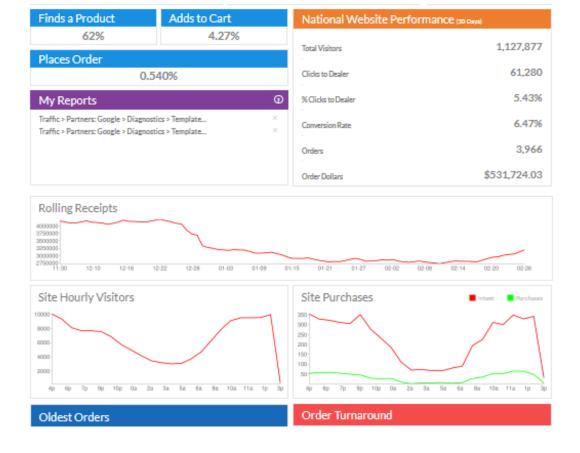

In the SimplePart Control Panel, up-to-date numbers for both Profit and Volume can be easily found. You'll also see many other essential statistics to track your progress, such as Conversion Rate, Return on Ad Spend, and Total Visitors.

The Control Panel screen makes it easy to view these metrics. The reports available to you help keep track of a number of factors on a weekly, monthly, and yearly basis so you can accurately gauge the success of your online site.

Within the Reports section of the Control Panel, there are four main reports we recommend frequently checking. The first two are Paid Performance by Week and Paid Performance by Month.

These reports track Cart Conversion Rate, Average Basket, and Orders per Day, in addition to other metrics, on a weekly and monthly basis. If you're taking advantage of SimplePart's marketing features, you'll find these especially helpful.