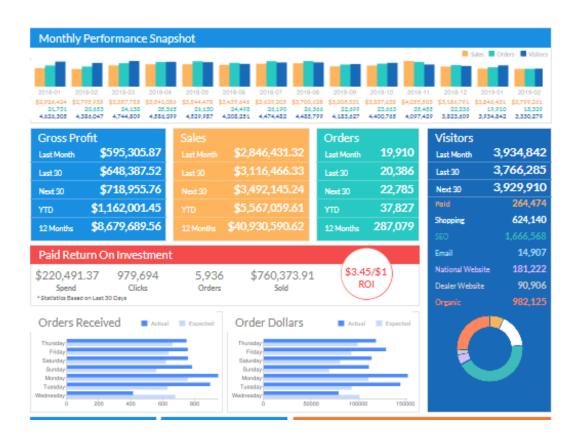

In the SimplePart Control Panel, up-to-date numbers for both Profit and Volume can be easily found. You'll also see many other essential statistics to track your progress, such as Conversion Rate, Return on Ad Spend, and Total Visitors.

The Control Panel screen makes it easy to view these metrics. The reports available to you help keep track of a number of factors on a weekly, monthly, and yearly basis so you can accurately gauge the success of your online site.

In the middle of your Control Panel landing page, the Return on Investment (ROI) for your business' ad spend budget is prominently displayed. This number will update daily (showing the rolling 30-day average). Your target ROI will depend on your individual business goals.

If you'd like to see an overall view of how your e-commerce business is doing, glance over Gross Profit by Week and Gross Profit by Month . On these reports, you'll see Gross Profit per Order, Visitors per Day, Total Gross Profit, and multiple other performance indicators.