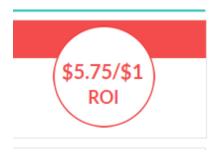

In the middle of your Control Panel landing page, the Return on Investment (ROI) for your business' ad spend budget is prominently displayed. This number will update daily (showing the rolling 30-day average). Your target ROI will depend on your individual business goals.